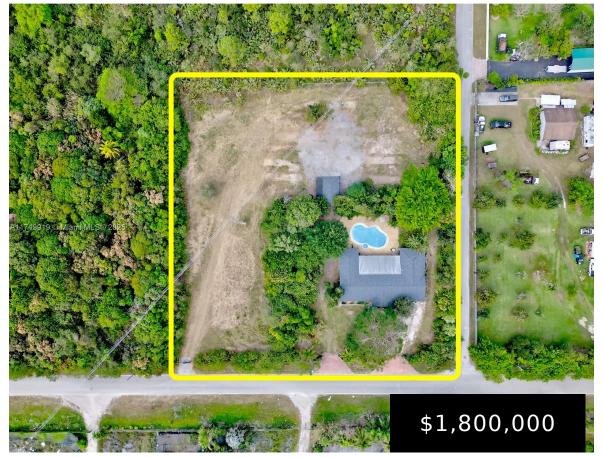

## 12525 240TH ST, HOMESTEAD, FL, 33032

https://igorpresman.com

12525 240th St, Homestead, FL, 33032

Prime 2.07-acre development opportunity in unincorporated Miami-Dade County, within  $\frac{1}{2}$  mile of the SMART Plan Kendall Corridor, a designated Rapid Transit Activity Corridor. This versatile site allows for rezoning to vertical or horizontal mixed-use development, supporting up to 36 residential units per acre (max 74 units) or 1.5 FAR. The property is zoned for residential [...]