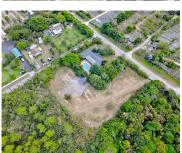

## 12525 240TH ST, HOMESTEAD, FL, 33032

https://igorpresman.com

12525 240th St, Homestead, FL, 33032

Prime 2.07-acre development opportunity in unincorporated Miami-Dade County, within  $\frac{1}{2}$  mile of the SMART Plan Kendall Corridor, a designated Rapid Transit Activity Corridor. This versatile site allows for rezoning to vertical or horizontal mixed-use development, supporting up to 36 residential units per acre (max 74 units) or 1.5 FAR. The property is zoned for residential [...]