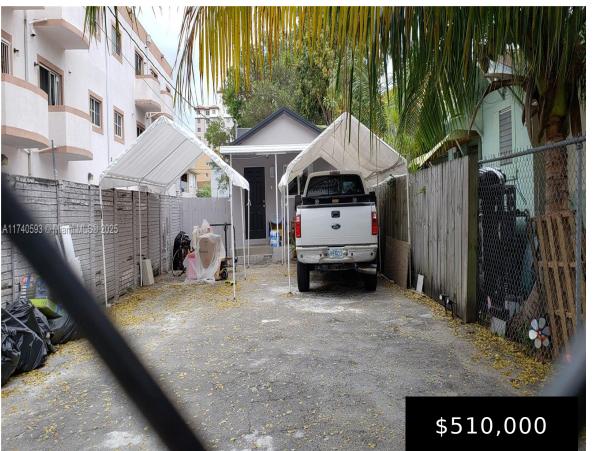

## 1260 4TH ST, MIAMI, FL, 33125

https://igorpresman.com

This single-family home is centrally located, two blocks from the New Marlin Stadium and Slam Academy and very near the new Arts and Entertainment District. The Home features three Bedrooms and two Bathrooms, a covered front porch, and plenty of parking space. It has been updated with all new plumbing, electrical, floors, and bathrooms. It [...]

## 1260 4th St, Miami, FL, 33125

- 3 beds
- 2 baths
- Residential
- Single Family Residence
- Active
- 918 sq ft

×

## **Building Details**

| Cooling features: Central Air       | ArchitecturalStyle: Attached, One Story, Patio/Zero Lot                   |
|-------------------------------------|---------------------------------------------------------------------------|
| NewConstructionYN: No               | Building Name: LAWRENCE ESTATE LAND CO                                    |
| Exterior material: CBS Construction | Roof: Flat Tile                                                           |
| Heating: Central                    | <b>Parking:</b> Attached Carport, Driveway, On-street,<br>Rv/Boat Parking |