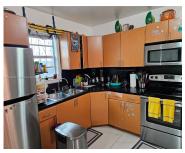

## **Amenities & Features**

| Features: First Floor Entry, Other                           | <b>Amenities:</b> Electric Range, Electric Water<br>Heater, Microwave, Refrigerator |
|--------------------------------------------------------------|-------------------------------------------------------------------------------------|
| <b>CommunityFeatures:</b> Paved Road, Public Road, Sidewalks | ExteriorFeatures: Other                                                             |
| Waterfront available: No                                     | GarageYN: No                                                                        |
| AttachedGarageYN: No                                         | CoolingYN: Yes                                                                      |
| PoolPrivateYN: No                                            | FireplaceYN: No                                                                     |