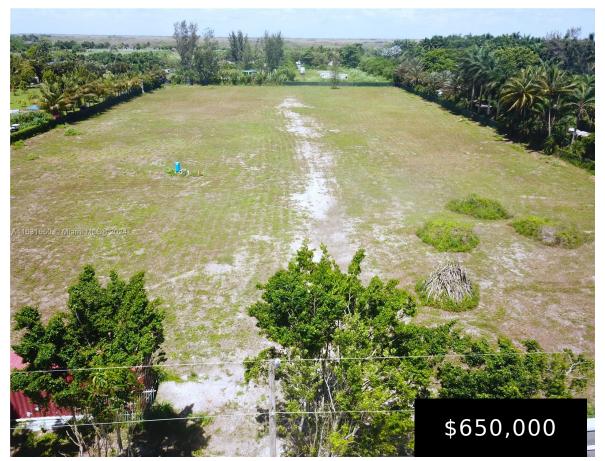

https://igorpresman.com

5-acre vacant land, offering a world of possibilities for a project or investment. This property is perfectly suited for a variety of uses. Key features include: New Water Pump, Secure Fencing: Providing added safety and privacy, the entire property is securely fenced. New Electrical Panel: Newly installed to facilitate easy access to power for any [...]