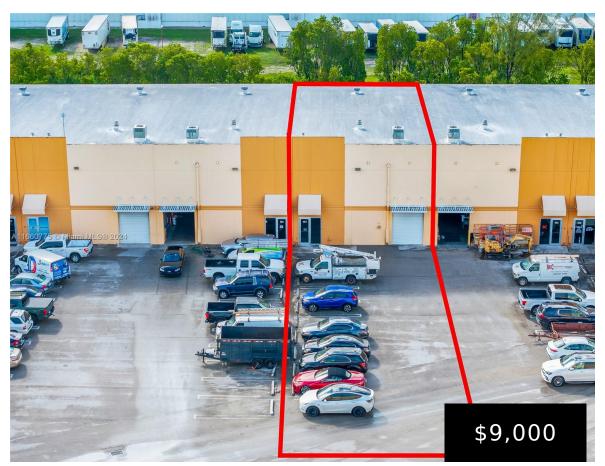

## 12605 115TH AVE, MEDLEY, FL, 33178

https://igorpresman.com

5,150 sqft warehouse condo In the heart of Medley, FL. This property features 20-foot ceiling height, ideal for various industrial uses, and includes one convenient street-level loading door. Perfectly situated in a prime industrial area, this warehouse offers easy access to major highways, making it an excellent opportunity for businesses needing efficient logistics or storage [...]