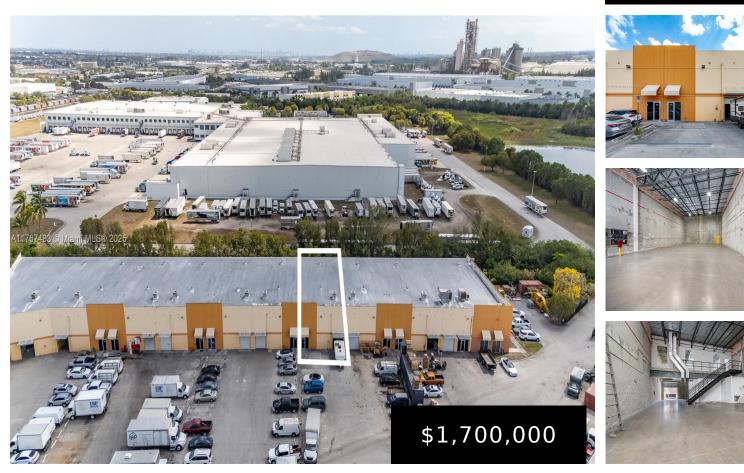

## 12605 115th Ave, Medley, FL, 33178

Prime industrial space available in Medley! This 5,150 sq. ft. warehouse offers ample room for storage, distribution, or manufacturing. Featuring a large bay door, it provides easy access for loading and unloading. Inside, you'll find two air-conditioned offices, perfect for administrative use or operations management. The space is well-suited for businesses looking for a strategic [...]

## **Building Details**

NewConstructionYN: No

Exterior material: Concrete Block Construction