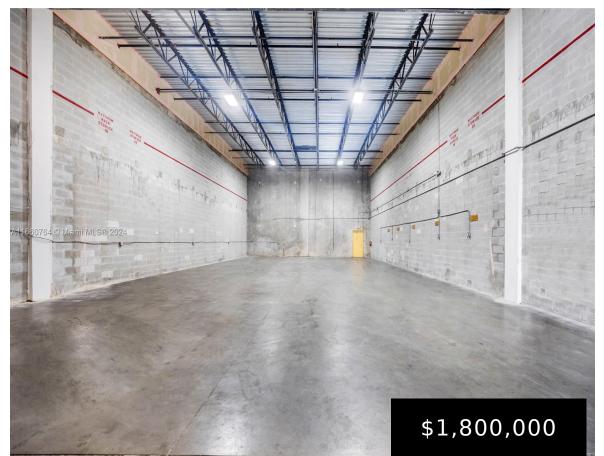

## 12605 115TH AVE, MEDLEY, FL, 33178

https://igorpresman.com

5,150 sqft warehouse condo In the heart of Medley, FL. This property features 20-foot ceiling height, ideal for various industrial uses, and includes one convenient street-level loading door. Perfectly situated in a prime industrial area, this warehouse offers easy access to major highways, making it an excellent opportunity for businesses needing efficient logistics or storage [...]