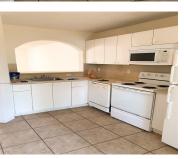

1270 28th Ct, Homestead, FL, 33035

Gated Community in Homestead. Spacious 2 bedrooms 2 full bathrooms. Washer/Dryer inside the unit, 1st floor. We present all offers.

- 2 beds
- 2 baths
- Residential Lease
- Condominium
- Active
- 822 sq ft