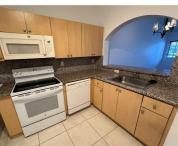

## 1270 28TH CT, HOMESTEAD, FL, 33035

https://igorpresman.com

1270 28th Ct, Homestead, FL, 33035

Great 2 Bedroom and 2 bath condo in gated and secured community of Venetia Gardens I. All appliances including convenient washer and dryer inside the unit. Beautiful lake view. One assigned parking space plus plenty of guest parking. Community Clubhouse with swimming pool and child play area. Great opportunity for investors, unit is rented through [...]

ExteriorFeatures: East Of Us1, None

Patrol

**Amenities:** Dishwasher, Dryer, Electric Range, Electric Water Heater, Microwave, Refrigerator,

Washer

Waterfront available: No GarageYN: No

AttachedGarageYN: No CoolingYN: Yes