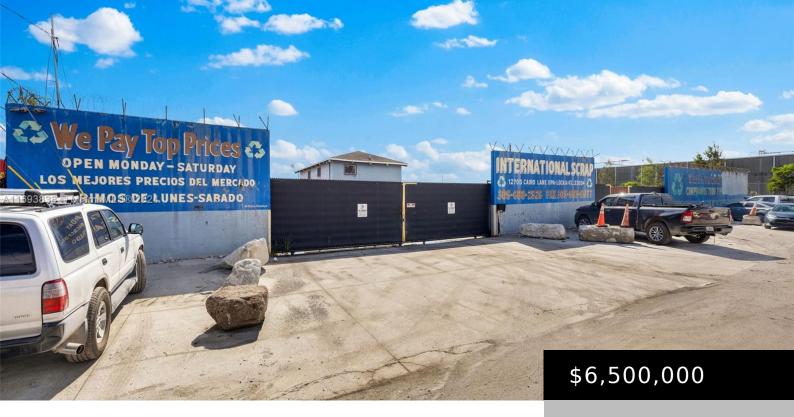

## 12705 CAIRO LN, OPA-LOCKA, FL, 33054

https://igorpresman.com

Rarely available 2.43 acre site in Opa-locka with Heavy Industrial zoning consisting of a 3500sf 2-story office and a detached 5000sf 5-bay warehouse. The site is fully-paved and gated along with security camera system. Lot provides easy access for trucks to access and was previously operating as a scrap metal yard so has two weigh [...]