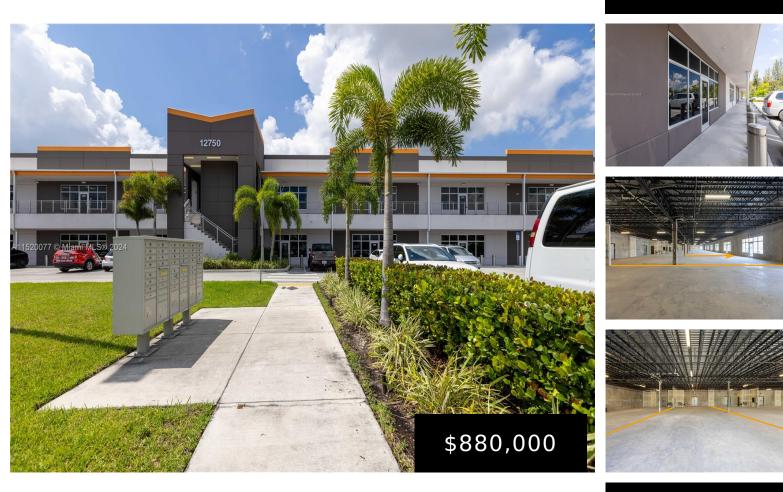

## 12750 17TH ST, SWEETWATER, FL, 33182

https://igorpresman.com

12750 17th St, Sweetwater, FL, 33182

Commercial Sale

Office

Active

×

Brand new office/ retail condo unit in Sweatwater, FL. Fully built-out ADA Complaint restroom. Hi-Lo Drinking Fountains ad Enamel Cast Iron Mop Sink. Partial Section of Fire Dividing Wall between units (16'-8"). 200 -amp Rated Electrical Panel with required 60 -amp breakers for future HVAC unit. Monitored Fire Alarm System for minimal coverage [...]