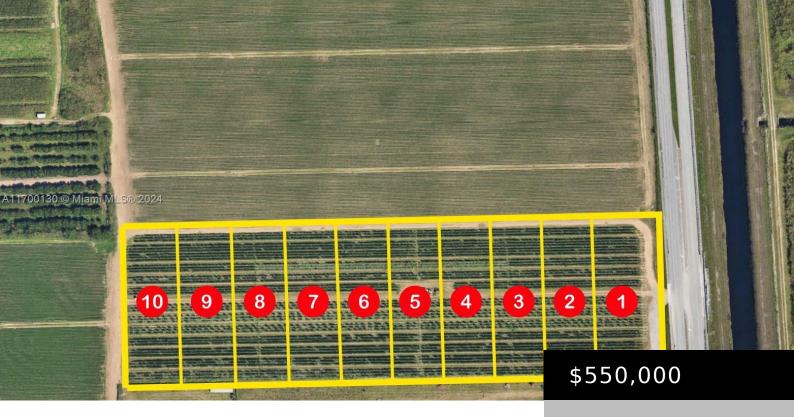

## 12790 157 AVE, MIAMI, FL, 33196

https://igorpresman.com

Incredible opportunity! This 10-acre property is being offered as individual 1-acre lots, situated directly behind Tamiami Airport and along the bustling 157th Avenue. A prime location with excellent visibility and accessibility, this property is conveniently positioned near a future park-and-ride, enhancing its potential for growth. Whether you're looking to establish a nursery, invest for future [...]