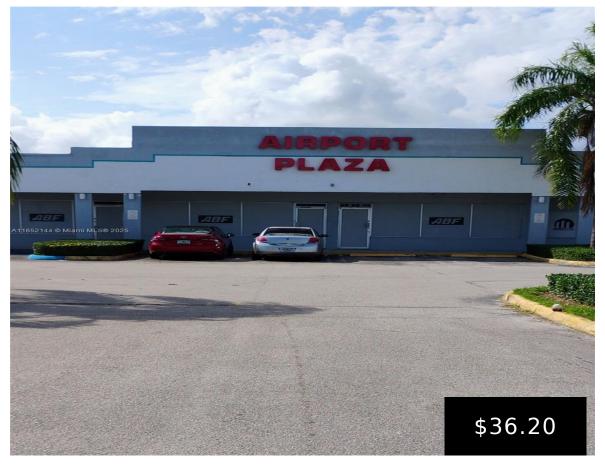

## 12797-12801 280 STREET, HOMESTEAD, FL, 33032

https://igorpresman.com

12797-12801 280 Street, Homestead, FL, 33032

3 ADJOINING UNITS FOR LEASE 850SF EACH. LEASE SF IS \$28.00 plus \$8.20 CAM + MDC Tax @6.5%. Enormous parking lot. Three year minimum lease. No Smoke shops, churches, etc.

## **Building Details**

Cooling features: Central Individual A/C

**Building Name: AIRPORT PLAZA SHOPPING** 

**CENTER** 

**Roof:** Composition Roll

Parking: Additional Spaces Available, Common,

Free Parking

**NewConstructionYN: No** 