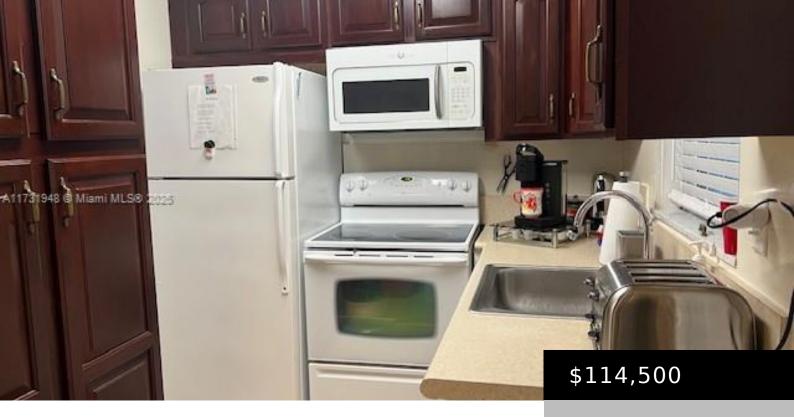

## **1280 43RD TER, LAUDERHILL, FL, 33313**

https://igorpresman.com

SPACIOUS 2 BEDROOM 2 BATHROOM CONDO LOCATED IN THE COMMUNITY OF PARK SOUTH. GREAT LOCATION ON THE 2ND FLOOR. BRIGHT UPDATED KITCHEN. RELAXING VIEWS OF THE GARDEN FROM YOUR SCREENED IN BALCONY. TILE FLOORS IN LIVING AREAS AND LAMINATE FLOORS IN BEDROOMS. UNIT HAS LOTS OF STORAGE CLOSETS. UNIT IS BEING SOLD FURNISHED. TRULY A [...]

## **Amenities & Features**

**Features:** Other, Pantry **Security Features:** No Security

**Amenities:** Electric Range, Microwave, Refrigerator **WindowFeatures:** Blinds, Verticals

ExteriorFeatures: Exterior Cat Walk, Courtyard, Screened Waterfront available: No