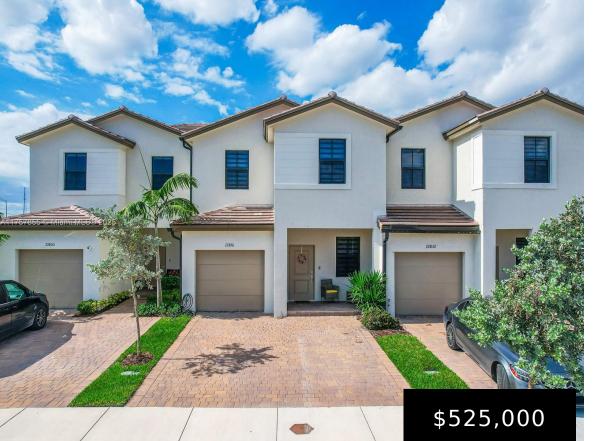

### 12816 SW 235TH TER, HOMESTEAD, FL, 33032

https://igorpresman.com

#### 12816 SW 235th Ter, Homestead, FL, 33032

Welcome to Siena Reserve! This 2022-built Dijon model townhome features 3 beds, 2.5 baths, and 1,697 sq ft of modern living space. The open-concept layout offers a spacious Great Room, dining area, and upgraded zebra blinds throughout. The kitchen leads to a paved backyard with a custom aluminum terrace — perfect for outdoor entertaining. Upstairs, [...]

- 3 beds
- 2 baths
- Residential
- Townhouse
- Active
- 1697 sq ft

×