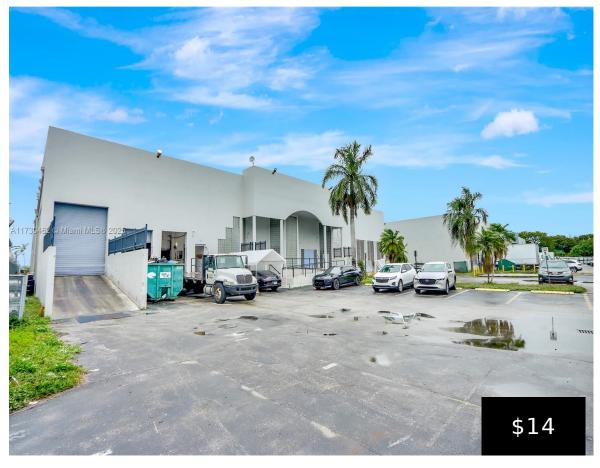

## 12900 38TH AVE, OPA-LOCKA, FL, 33054

https://igorpresman.com

12900 38th Ave, Opa-Locka, FL, 33054

• Commercial Sale

• Industrial

Active

×

Prime Industrial Space in Opa-locka – Fully Updated & Built for Efficiency! Looking for a standalone industrial building that's move-in ready and designed for seamless operations? This fully updated facility sits on over an acre of land and offers 25,050 sq. ft. under AC—perfect for businesses that need warehouse and office space in one convenient [...]