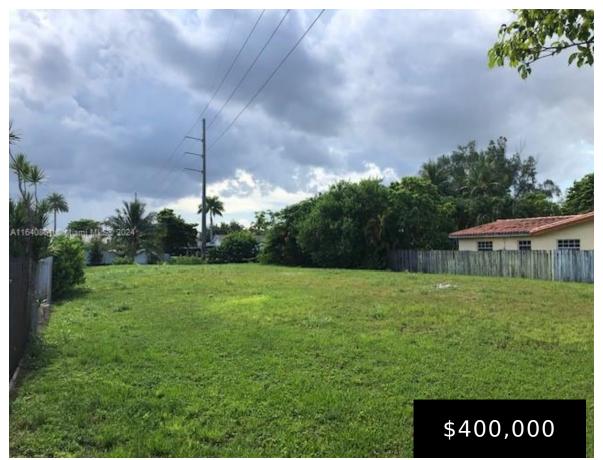

## 12XX 84 AVE, MIAMI, FL, 33144

https://igorpresman.com

12XX 84 Ave,

Miami, FL, 33144

Oversized Residential Lot In Westchester. Property Sits Near SW 8 St, Minutes To Florida Turnpike & Palmetto Expressway. Property Has A Freshwater Canal In Rear, Near Public & Private Schools, Houses Of Worship, Shopping & Dining. Minutes To MIA, Downtown Miami & Coral Gables . As Per Owner Existing FPL Easement On Property. [...] Land/Boat Docks