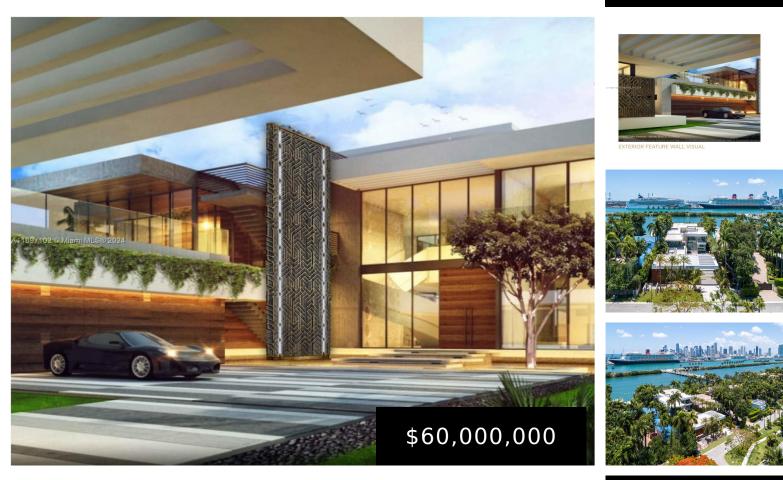

## 130 PALM AVE, MIAMI BEACH, FL, 33139

https://igorpresman.com

130 Palm Ave, Miami Beach, FL, 33139

One of the finest custom-built homes on its way to completion adorned with intricate design in marble, wood and brass works. Kobi Karp architecture in collaboration with Argent Design working together to create this innovative, visually stunning Stately estate with finishes and details of the highest quality. Unique large open Club room with private rooftop [...]