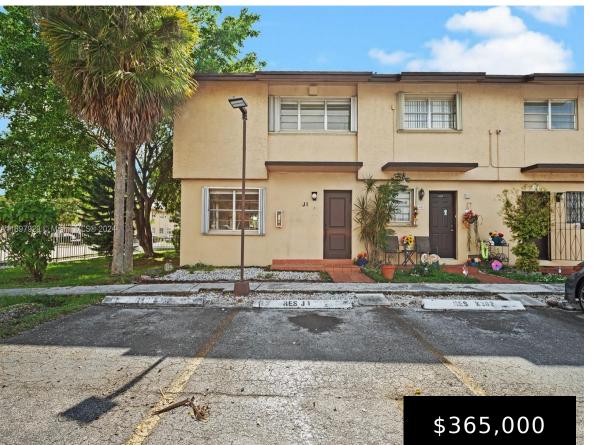

## **130 108TH AVE, SWEETWATER, FL, 33174**

https://igorpresman.com

130 108th Ave, Sweetwater, FL, 33174

Spectacular 3 spacious Bedrooms/2 Bathrooms condo in the heart of City of Sweetwater. Close to Florida International University FIU, Miami International Airport, Dolphin Mall, International Mall, shopping centers and major Highways. Stainless steel appliances, washer and dryer inside the unit. Community pool, plenty guest parking, basketball court/tennis courts. Owner very motivated. New Roof and new [...]

- 3 beds
- 2 baths
- Residential
- Condominium
- Active
- 1044 sq ft

×