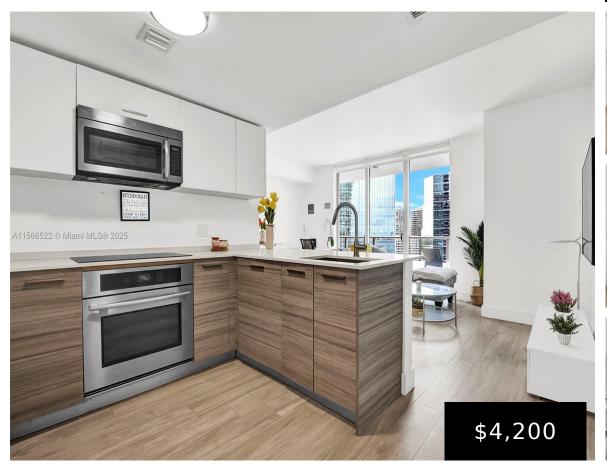

## 1300 BRICKELL BAY DR, MIAMI, FL, 33131

https://igorpresman.com

BEAUTIFUL FULLY FURNISHED ONE BEDROOM 1.5 BATH UNIT FOR RENT IN BRICKELL HOUSE ON THE 27TH FLOOR WITH CITY AND PARTIAL WATER VIEWS. AMPLE KITCHEN WITH SS APPLIANCES. WASHER & DRYER INSIDE UNIT. SPACIOUS PRIMARY BEDROOM WITH WALK-IN CLOSET. UNIT CAN BE RENTED SHORT TERM (MINIMUM 30 DAYS) AND/OR LONG TERM (12 MONTHS). 1 PARKING [...]

## **Building Details**

**Cooling features:** Central Air

**Building Name:** BRICKELLHOUSE CONDO

Parking: 1 Space, Unassigned

NewConstructionYN: No

**Heating:** Central

PoolPrivateYN: No

**Security Features:** Building Security

Amenities: Dishwasher, Dryer, Microwave,

Refrigerator, Washer

WindowFeatures: Complete Impact Glass

GarageYN: Yes

CoolingYN: Yes

FireplaceYN: No