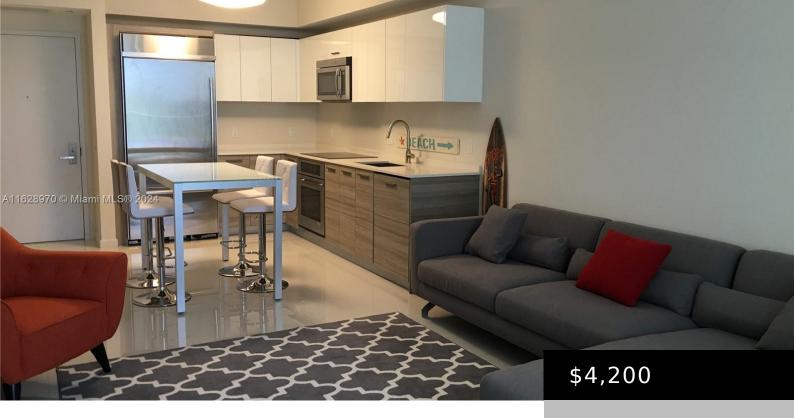

## 1300 BRICKELL BAY DRIVE, MIAMI, FL, 33131

https://igorpresman.com

Spectacular 1/1 waterfront unit overlooking beautiful Biscayne Bay. Completely finished and beautiful furnished. Modern stainless steel appliances, european cabinets, balcony, floor to ceiling glass sliding doors, ceramic floor, walk-in closets, shades and blackout in bedroom. Amazing amenities: gym/sauna/steam room, BBQ area, 2-heated pools, movie theater room, kids play room, 2 lounges. Walking distance to shops, [...]