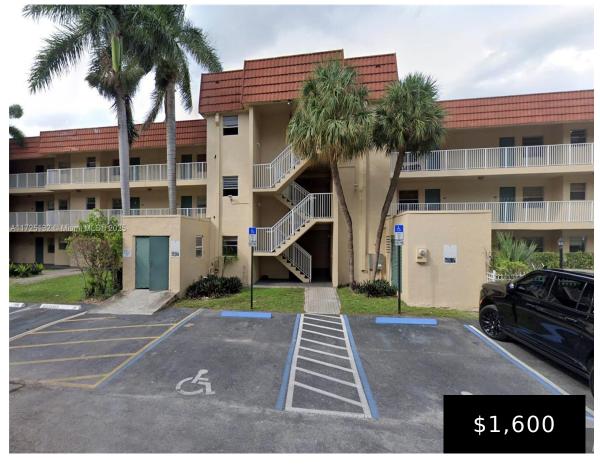

## 1300 MOFFETT ST, HALLANDALE BEACH, FL, 33009

https://igorpresman.com

1300 Moffett St, Hallandale Beach, FL, 33009

1 Bd, 1 1/2 Bth in Hallandale Beach. Quiet community, Recently renovated, new A/C, stainless steel appliances, laminated floors throughout the entire apartment. Washers and dryers on each floor. Pool. 5 minute drive to Aventura mall. 5 minute drive to beaches, close to major roads and restaurants, close to Hollywood boardwalk. Great schools in the [...]

- 1 bed
- 1 bath
- Residential Lease
- Apartment
- Active
- 705 sq ft