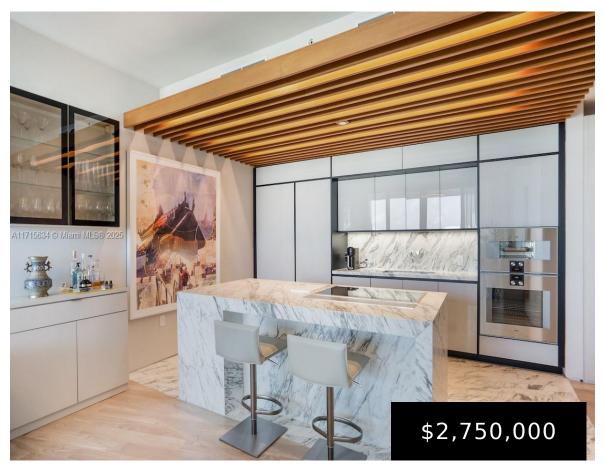

1300 Monad Ter, Miami Beach, FL, 33139

New Construction building designed by L'Atelier de Jean Nouvel in the heart of Miami Beach. Large 2 Bedroom + 2.5 Bath turn-key designer residence. Features include custom built-ins, closets by California Closets, Philip Jeffrey's wall paper throughout, bleached hardwood floors, calacatta gold and calacatta black marble floors. Floor-to-ceiling 10 ft high sliding glass doors opening [...]