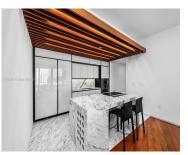

## **Amenities & Features**

**Features:** Built-in Features, Cooking Island, Custom Mirrors, Elevator, Entrance Foyer, First Floor Entry, Walk In Closet(s)

Walk-In Closet(s)

**Amenities:** Dishwasher, Dryer, Electric Range,

Electric Water Heater, Ice Maker, Other

Equipment/Appliances, Refrigerator, Self Cleaning

Oven, Wall Oven, Washer

WindowFeatures: Blinds, High Impact Windows

PoolFeatures: In Ground, Heated

GarageYN: Yes

CoolingYN: Yes