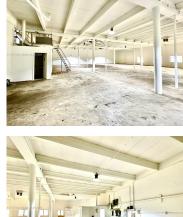

# \$18

Related ISG is excited to offer the opportunity to lease this 12,765 SF standalone flex space warehouse, featuring 15-foot high ceilings and dual roll-up doors. Situated on a prime corner lot in Allapattah, the property offers excellent visibility and convenient access via NW 29th Street, directly connecting to the vibrant Wynwood district. This central location [...]