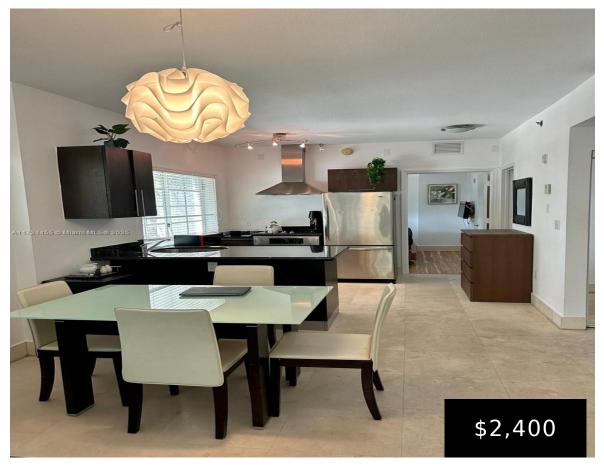

## 1300 PENNSYLVANIA AVE, MIAMI BEACH, FL, 33139

https://igorpresman.com

1300 Pennsylvania Ave, Miami Beach, FL, 33139

This beautifully furnished corner unit offers a bright and airy ambiance, featuring one bedroom and one and a half bathrooms with a generous layout. The unit includes a washer and dryer, stainless steel appliances, and a fully equipped unit, providing both comfort and convenience. Situated in a secure, gated building. Conveniently located just blocks from [...]

- 1 bed
- 1 bath
- Residential Lease
- Apartment
- Active
- 689 sq ft

## **Amenities & Features**

**Features:** Elevator, Fire Sprinklers

Amenities: Dryer, Electric Water Heater, Microwave,

Refrigerator, Washer

Waterfront available: No

AttachedGarageYN: No

PoolPrivateYN: No

**Security Features:** Fire Sprinklers