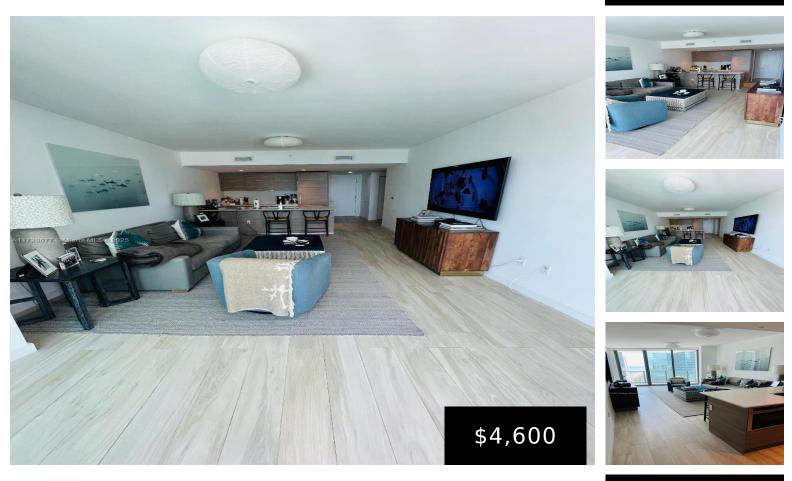

## 1300 MIAMI AVE., MIAMI, FL, 33130

https://igorpresman.com

1300 Miami Ave., Miami, FL, 33130

VERY LARGE 1BEDROOM + DEN/2 BATH CONDO, IT HAS 995 INTERIOR SQUARE FEET WITH A TERRACE OF 191 SQUARE FEET(FLOOR PLAN UPON REQUEST) GREAT VIEW TO BRICKELL AVENUE. WASHER & DRYER INSIDE THE UNIT. CENTRICALLY LOCATED, WALKING DISTANCE TO BRICKELL AVENUE AND RESTAURANTS. SLS OFFERS HOTEL AMENITIES, STATE OF THE ART GYM, ROOFTOP HEATED POOL, [...]