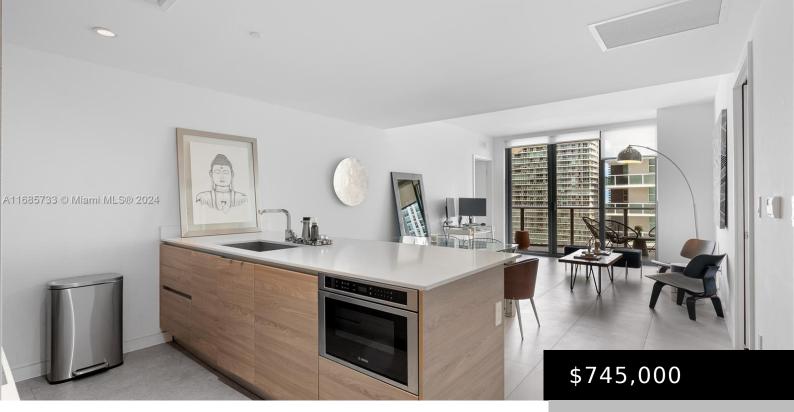

## 1300 MIAMI AVE, MIAMI, FL, 33130

https://igorpresman.com

Amazing split floor plan in a 2 bedroom x 2 bathroom apartment at DUA or the old SLS Brickell. Best location, steps from Financial District, Mary Brickell Village and Brickell City Centre Mall. Porcelain flooring, Italian kitchen cabinets, built in refrigerator and dishwashers, large balcony, blackout curtains and roller shade, custom built closets. Ready to [...]

- 2 beds
- 2 baths
- Residentia
- Condominium
- Active
- 868 sq ft

## **Building Details**

Cooling features: Central Air NewConstructionYN: No Heating: Central Parking: 1 Space

ArchitecturalStyle: High Rise Building Name: DUA old SLS Exterior material: CBS Construction

## **Amenities & Features**

**Features:** Built-in Features, Closet Cabinetry, Cooking Island, First Floor Entry, Walk-In Closet(s)

**Amenities:** Dishwasher, Dryer, Electric Range, Ice Maker, Microwave, Refrigerator, Wall Oven, Washer