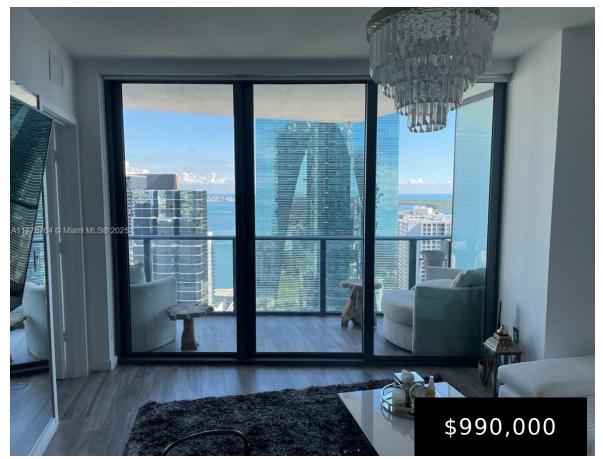

## 1300 MIAMI AVE, MIAMI, FL, 33130

https://igorpresman.com

TURNKEY 1 Bedroom + DEN/ 2 Bath residence with breathtaking bay views from this stunning, light-filled residence at SLS Brickell in the heart of Brickell. Fully furnished. This open-concept kitchen boasts Bosch appliances, sleek quartz countertops, and an elegant design perfect for both everyday living and entertaining. Floor-to-ceiling windows flood the space with natural light, [...]

- 1 bed
- 2 baths
- Residential
- Condominium
- Active
- 880 sq ft

ExteriorFeatures: Open Balcony

GarageYN: Yes

CoolingYN: Yes

FireplaceYN: No

Security Features: Smoke Detector,

Elevator Secure, Card Entry, Lobby Secured

WindowFeatures: Blinds

Waterfront available: Yes