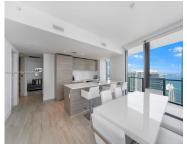

## 1300 MIAMI AVE, MIAMI, FL, 33130

https://igorpresman.com

Stunning 3 Bedroom + Den / 2.5 Bath, 2046 SQF total (1,505 sqf interior , 541 sqf terrace ) as per official floor plan (in photos), at DUA, former SLS Brickell. Open kitchen, great layout, full of natural light. Washer/dryer in unit. Amenities include : state-of-the-art fitness center, rooftop pool for residents only, spa, pool [...]