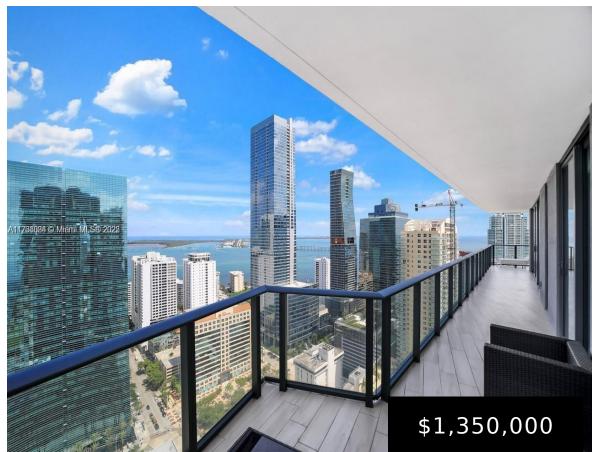

## 1300 MIAMI AVE, MIAMI, FL, 33130

https://igorpresman.com

Stunning 3 Bedroom + Den / 2.5 Bath, 2046 SQF total (1,505 sqf interior , 541 sqf terrace ) as per official floor plan (in photos), at DUA, former SLS Brickell. Open kitchen, great layout, full of natural light. Washer/dryer in unit. Amenities include : state-of-the-art fitness center, rooftop pool for residents only, spa, pool [...]