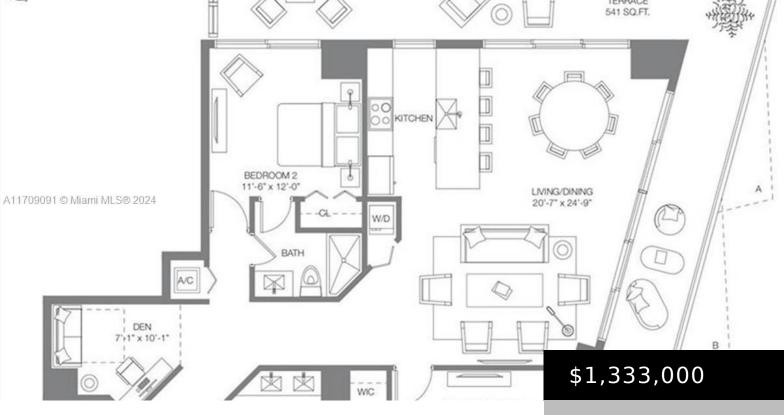

## Rooms

| Room type      | Dimensions | Area | Length | Width |
|----------------|------------|------|--------|-------|
| Kitchen        | 9x12       | 108  | 9      | 12    |
| LivingRoom     | 25x21      | 525  | 25     | 21    |
| SecondBedroom  | 12x12      | 144  | 12     | 12    |
| PrimaryBedroom | 12x14      | 168  | 12     | 14    |
| Den            | 7x10       | 70   | 7      | 10    |