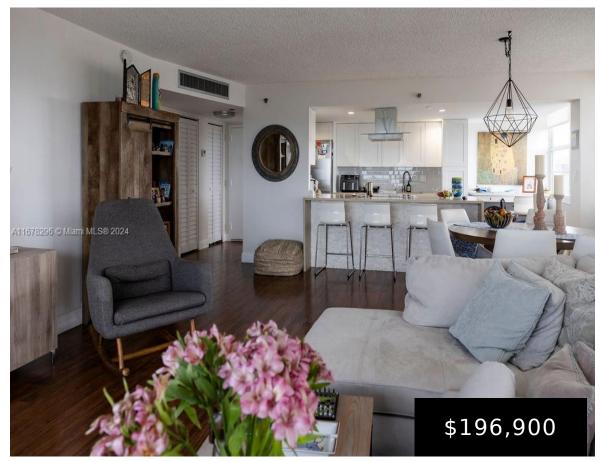

## 1300 SAINT CHARLES PL, PEMBROKE PINES, FL, 33026

https://igorpresman.com

1300 Saint Charles Pl, Pembroke Pines, FL, 33026

Pembroke Pines Luxury PH in active adult 55+ community. 2/2 with many upgrades, new baths, one of them completely handicapped, upgraded open concept kitchen, laminated wood floors throughout. Beautiful terrace with rustic marble floors and 180 degrees view over golf course and everglades. Less than 6 years a/c unit. Smart water heater. Walking closet in [...]