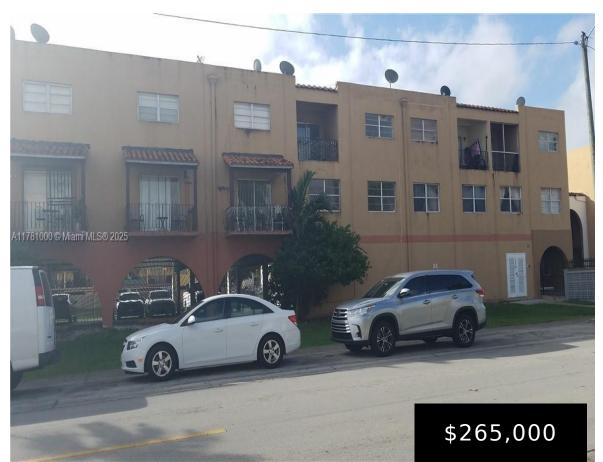

## 1300 53RD ST, HIALEAH, FL, 33012

https://igorpresman.com

Great investment opportunity in the heart of Hialeah! Located in Westland Plaza Gardens condominium, this 2 bedrooms, 2.5 bathrooms unit is tenant-occupied, offering immediate rental income. The lease is in place through August 31, 2025, making it ideal for investors looking for a hassle-free addition to their portfolio. Centrally located near shopping, dining, schools, and [...]

- 2 beds
- 2 baths
- Residential
- Condominium
- Active
- 1043 sq ft