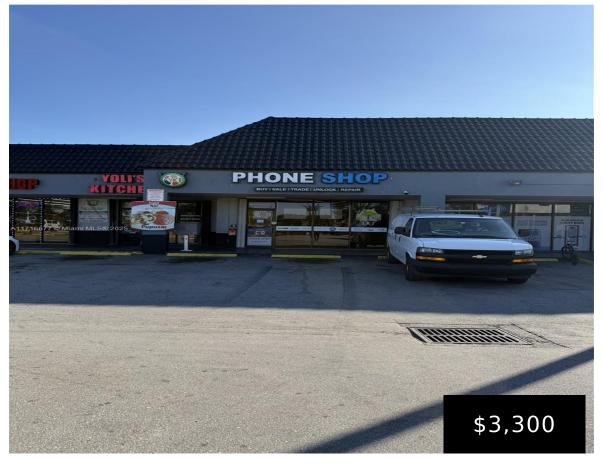

## 13010-13180 STATE ROAD 84, DAVIE, FL, 33325

https://igorpresman.com

13010-13180 State Road 84, Davie, FL, 33325

- Commercial Sale
- Retail
- Active

×

Dry Retail space (plus Back-storage area) located right off of W State Rd 84 and SW 136 AVE. Central to Davie, Weston, Sunrise, and Plantation, this space offers ample opportunity to tap into great residential demographics. The next tenant up can take advantage of the visibility with a signage opportunity fronting State Rd 84 & [...]