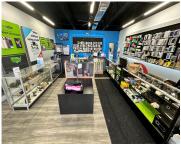

## 13010-13180 STATE ROAD 84, DAVIE, FL, 33325

https://igorpresman.com

13010-13180 State Road 84, Davie, FL, 33325

- Commercial Sale
- Retail
- Active

×

Dry Retail space (plus Back-storage area) located right off of W State Rd 84 and SW 136 AVE. Central to Davie, Weston, Sunrise, and Plantation, this space offers ample opportunity to tap into great residential demographics. The next tenant up can take advantage of the visibility with a signage opportunity fronting State Rd 84 & [...]