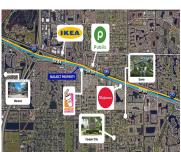

## 13010-13180 STATE ROAD 84, DAVIE, FL, 33325

https://igorpresman.com

13010-13180 State Road 84, Davie, FL, 33325

- Commercial Sale
- Retail
- Active

×

Dry Retail space (plus Back-storage area) located right off of W State Rd 84 and SW 136 AVE. Central to Davie, Weston, Sunrise, and Plantation, this space offers ample opportunity to tap into great residential demographics. The next tenant up can take advantage of the visibility with a signage opportunity fronting State Rd 84 & [...]