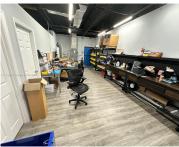

## 13010-13180 STATE ROAD 84, DAVIE, FL, 33325

https://igorpresman.com

13010-13180 State Road 84, Davie, FL, 33325

- Commercial Sale
- Retail
- Active

×

Dry Retail space (plus Back-storage area) located right off of W State Rd 84 and SW 136 AVE. Central to Davie, Weston, Sunrise, and Plantation, this space offers ample opportunity to tap into great residential demographics. The next tenant up can take advantage of the visibility with a signage opportunity fronting State Rd 84 & [...]