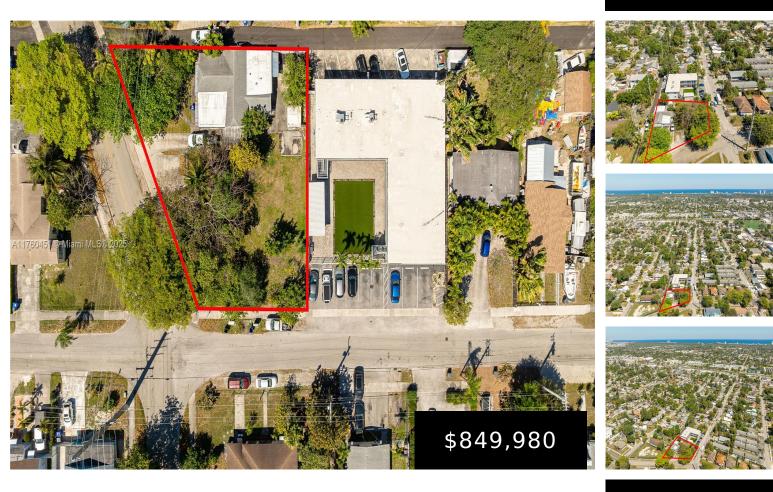

## 1309 24TH AVE, HOLLYWOOD, FL, 33020

https://igorpresman.com

1309 24th Ave, Hollywood, FL, 33020

Great Development Opportunity! 14,518 SQFT Corner lot, ZONED DH-1 – Dixie Highway Low Intensity Multi-Family District. This property allows for up to 6,0000 SQFT of buildable area – 5 Town Houses – 2BR+Den/2.5BA each OR approximately 11,000 SQFT of buildable area – 16 units 3-story building. Architectural Plans are ready for PACO presentation (see attachments). [...]