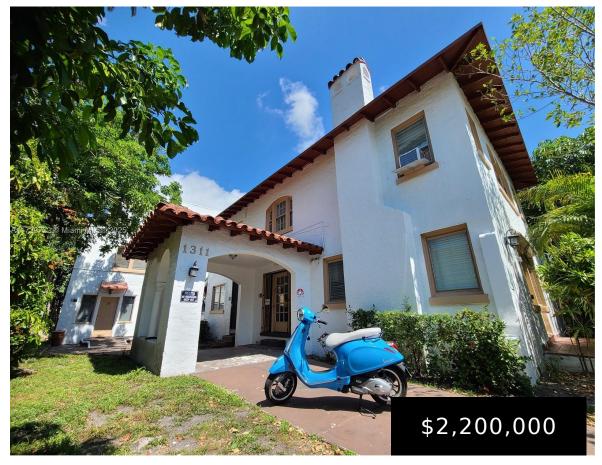

Shovel-ready opportunity or collect rent as-is! This legal 7-unit multi-family has 5 units in the main structure & 2 in the detached cottage. Main house: 3 studios (2 w/ a yard and 1 w/ a balcony); two 2-bed 1 bath units (1 w/ a yard and 1 w/ a balcony). Back House: One 1-bed unit  $[\dots]$ 

- Residential Income
- Quadruplex
- Active
- 3581 sq ft

## **Building Details**

**Cooling features:** Wall/Window Unit(s)

ParkingTotal: 2

Building Name: ALTON BEACH BAY FRONT RE-

Roof: Curved/S-Tile Roof, Flat Tile

ArchitecturalStyle: Detached, Old Spanish

**NewConstructionYN: No** 

**Exterior material:** CBS Construction

**Heating:** Window/Wall

## **Amenities & Features**

Waterfront available: No

AttachedGarageYN: No

PoolPrivateYN: No

GarageYN: No

CoolingYN: Yes

FireplaceYN: No