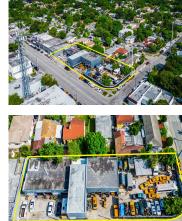

## \$3,500,000

Expansive industrial flex property in Allapattah. Situated on a 0.45-acre lot, this two-parcel assemblage is positioned on a hard corner of NW 29th Street. Currently operated as an automotive & tire shop, a great opportunity for an end-user or as a redevelopment project for an investor that wants to take advantage of the variety of [...]