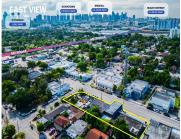

## \$3,500,000

Expansive industrial flex property in Allapattah. Situated on a 0.45-acre lot, this two-parcel assemblage is positioned on a hard corner of NW 29th Street. Currently operated as an automotive & tire shop, a great opportunity for an end-user or as a redevelopment project for an investor that wants to take advantage of the variety of [...]