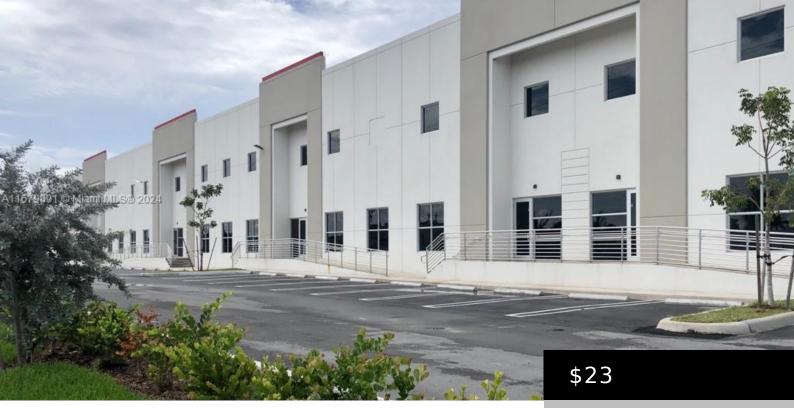

## 13202 107TH AVE, HIALEAH GARDENS, FL, 33018

https://igorpresman.com

Great opportunity to lease a warehouse/office space in the new area of Hialeah Gardens 6,040 SF total warehouse/office 2 dock high doors 800 SF of mezzanine 800 SF of office 28 clear ceiling high amazing location, next to Turnpike and 5 min from i75 25 min from MIA