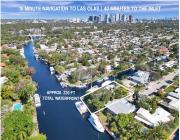

## 1321 MANDARIN ISLE, FORT LAUDERDALE, FL, 33315

https://igorpresman.com

1321 Mandarin Isle, Fort Lauderdale, FL, 33315

Corner Point Lot on the New River with 230FT of Waterfront & multiple docks. This 3/3 pool home sits on over 15,000 SqFt Lot at the end of a cul-de-sac of Citrus Isles in Fort Lauderdale. This is your chance to buy your own personal mini marina with deep water just 40 minutes from the [...]