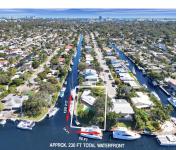

## 1321 MANDARIN ISLE, FORT LAUDERDALE, FL, 33315

https://igorpresman.com

1321 Mandarin Isle, Fort Lauderdale, FL, 33315

Corner Point Lot on the New River with 230FT of Waterfront & multiple docks. This 3/3 pool home sits on over 15,000 SqFt Lot at the end of a cul-de-sac of Citrus Isles in Fort Lauderdale. This is your chance to buy your own personal mini marina with deep water just 40 minutes from the [...]