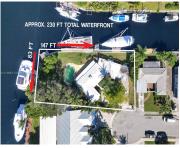

## 1321 MANDARIN ISLE, FORT LAUDERDALE, FL, 33315

https://igorpresman.com

1321 Mandarin Isle, Fort Lauderdale, FL, 33315

Corner Point Lot on the New River with 230FT of Waterfront & multiple docks. This 3/3 pool home sits on over 15,000 SqFt Lot at the end of a cul-de-sac of Citrus Isles in Fort Lauderdale. This is your chance to buy your own personal mini marina with deep water just 40 minutes from the [...]