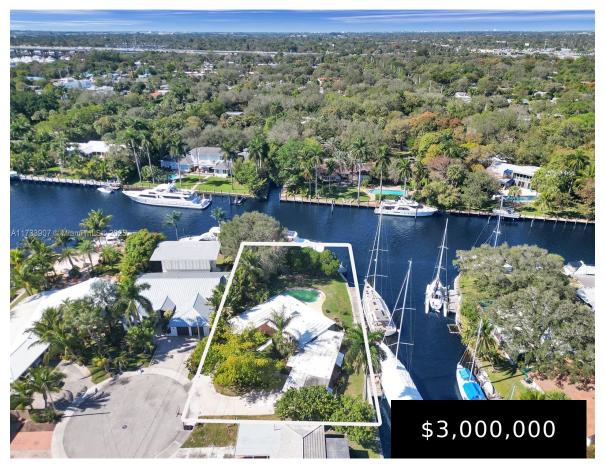

## 1321 MANDARIN ISLE, FORT LAUDERDALE, FL, 33315

https://igorpresman.com

1321 Mandarin Isle, Fort Lauderdale, FL, 33315

Corner Point Lot on the New River with 230FT of Waterfront & multiple docks. This 3/3 pool home sits on over 15,000 SqFt Lot at the end of a cul-de-sac of Citrus Isles in Fort Lauderdale. This is your chance to buy your own personal mini marina with deep water just 40 minutes from the [...]