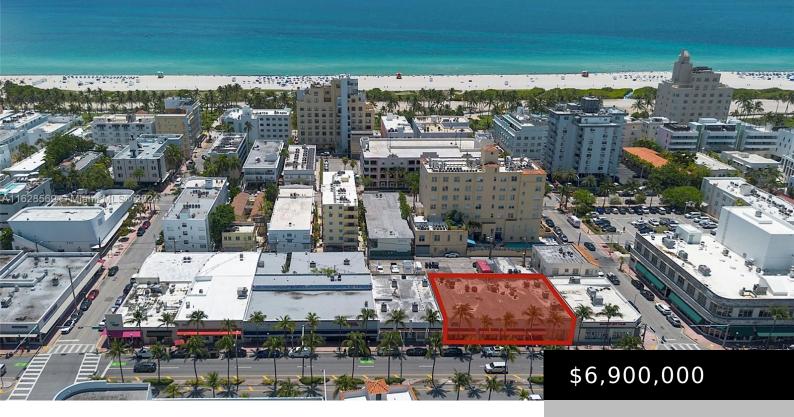

## 1323 WASHINGTON AVE, MIAMI BEACH, FL, 33139

https://igorpresman.com

RECEIVERSHIP SALE !!! High quality asset in the heart of South Beach. This Washington Avenue property has a total of 9,266 SF over six retail bays and a private parking lot. The lot size is 13,000 SF with 100' fronting Washington Ave. Five out of six bays are leased and bring in approximately \$440,000 in [...]