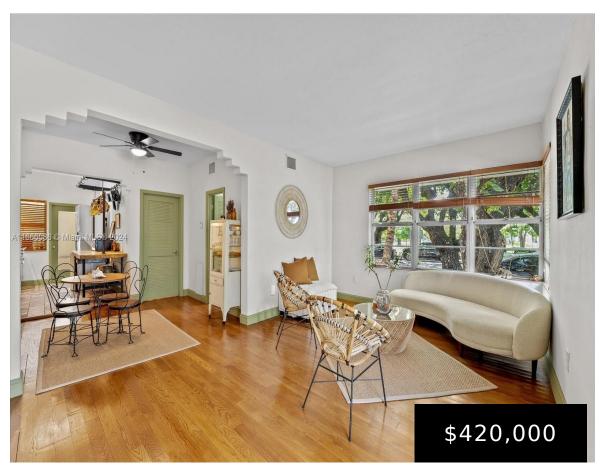

## 1325 MERIDIAN AVE, MIAMI BEACH, FL, 33139

https://igorpresman.com

Step into vintage charm with modern flair in this SoBe Art Deco unit that looks straight out of a Hollywood film! The chef's kitchen is a masterpiece with an Italian ILVE 5-burner stove, SMEG fridge, farmhouse porcelain sink and a butcher block workbench for the ultimate culinary experience. Relax in clawfoot tub with luxe chrome [...]