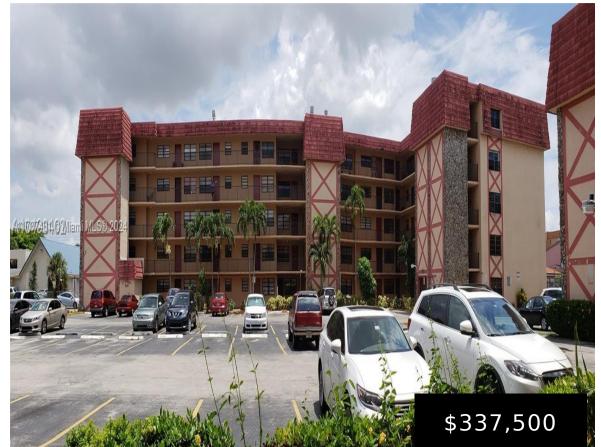

## 1325 68TH ST, HIALEAH, FL, 33014

https://igorpresman.com

DESIRED 3 BEDROOM UNIT! KINGS COVE CONDO BUILDING, 3/2, 2ND FLOOR, WASHER AND DRYER OTSIDE THE UNIT, IN THE SAME FLOOR. STORAGE, ELEVATOR, COMMUNITY POOL. 1 ASSIGNED PARKING SPACE, SOME VISITORS PARKING SPOTS. LOCATION! LOCATION! LOCATION! CALL NOW!

- 3 beds
- 2 baths
- Residential
- Condominium
- Active
- 1016 sq ft

## **Building Details**

Cooling features: Central Air

**NewConstructionYN:** No

**Heating:** Central

**ArchitecturalStyle:** Corner Unit

**Building Name: KINGS COVE** 

Parking: 1 Space, Assigned