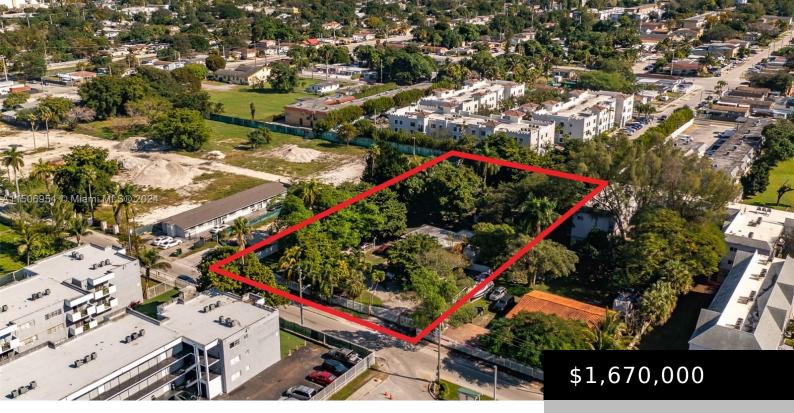

## 13265 ALEXANDRIA DR, OPA-LOCKA, FL, 33054

https://igorpresman.com

LOCATION, LOCATION, LOCATION. Zoned 4400/multifamily, the city of Opa Locka permits the construction of up to 33 units. Unlock a lucrative development opportunity with this strategically located 1.1-acre commercial lot in close proximity to major amenities. Key highlights include its prime location near the AMAZON WAREHOUSE, Executive Airport, and shopping centers, presenting a favorable environment [...]