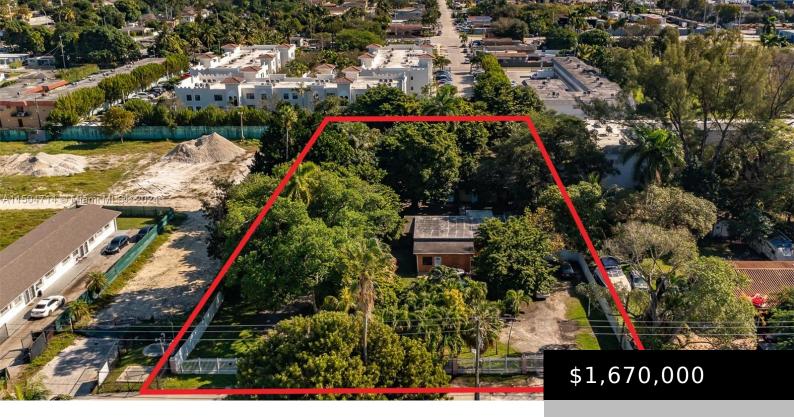

## 13265 ALEXANDRIA DR, OPA-LOCKA, FL, 33054

https://igorpresman.com

LOCATION, LOCATION, LOCATION. Zoned 4400/multifamily, the city of Opa Locka permits the construction of up to 33 units. Unlock a lucrative development opportunity with this strategically located 1.1-acre commercial lot in close proximity to major amenities. Key highlights include its prime location near the AMAZON WAREHOUSE, Executive Airport, and shopping centers, presenting a favorable environment [...]