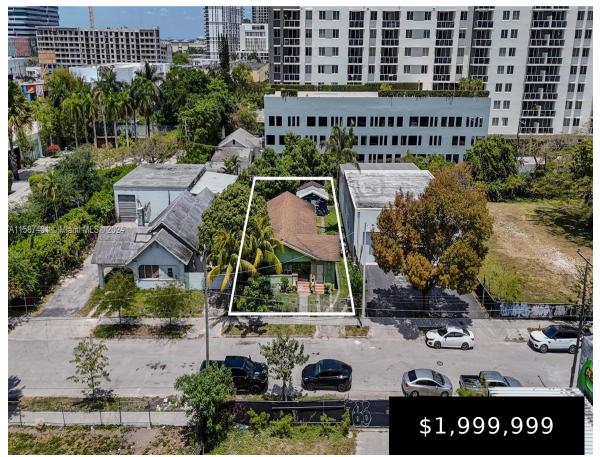

## 133 24TH ST, MIAMI, FL, 33137

https://igorpresman.com

- Commercial Land
- Active

×

Located in fantastic Edgewater neighborhood, booming with development in all directions. 7025 Sq.Ft of land Zoned T6-8-O. That allows Office/Retail/Residential, Hotel, Warehouse and many other options. Easy access to I-95 expressway (approx. 36,000+ daily commuters), which connects to all major highways, Minutes to Miami Design District, Wynwood, Brickell, Downtown and more.