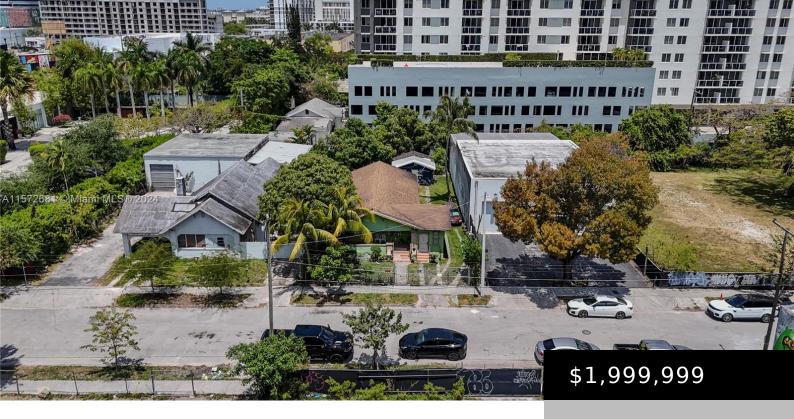

## 133 24TH ST, MIAMI, FL, 33137

https://igorpresman.com

Located in fantastic Edgewater neighborhood, booming with development in all directions. 7025 Sq.Ft of land Zoned T6-8-O. That allows Office/Retail/Residential, Hotel, Warehouse and many other options. Easy access to I-95 expressway (approx. 36,000+daily commuters), which connects to all major highways, Minutes to Miami Design District, Wynwood, Brickell, Downtown and more.