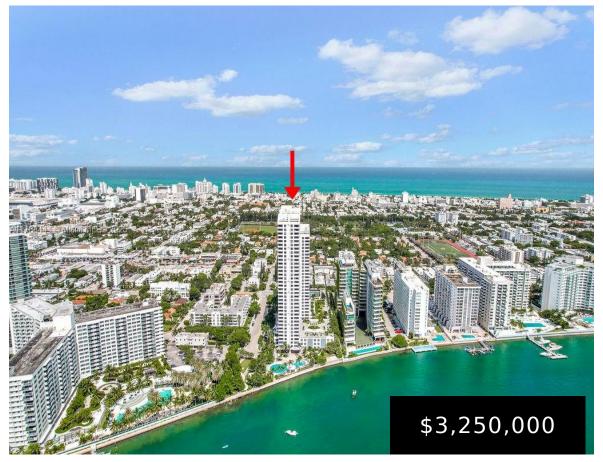

## 1330 WEST AVE, MIAMI BEACH, FL, 33139

https://igorpresman.com

1330 West Ave, Miami Beach, FL, 33139

Best unit in the building. The only one and biggest Penthouse 3 Bed/2 Bath, 2.582 sqft. Live in a house in the sky. With Luxury amenities of the Waverly building. The unit is developer ready, needs to be completely finished. This allow you to create your perfect Penthouse tailored on you.