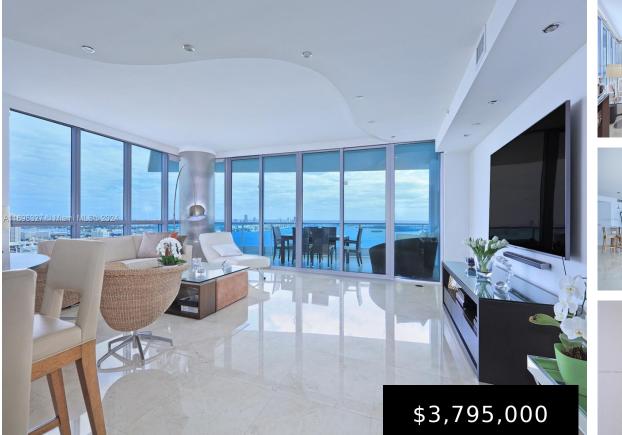

## 1331 BRICKELL BAY DR, MIAMI, FL, 33131

https://igorpresman.com

1331 Brickell Bay Dr, Miami, FL, 33131

Stunning 4 bedroom and 4.5 bathroom corner unit at Jade Brickell. Marble floors all over the unit, with a flowthrough floorplan. 40th with unobstructed views of the ocean and the city.

- 4 beds
- 4 baths
- Residential
- Condominium
- Active
- 3415 sq ft
- ×