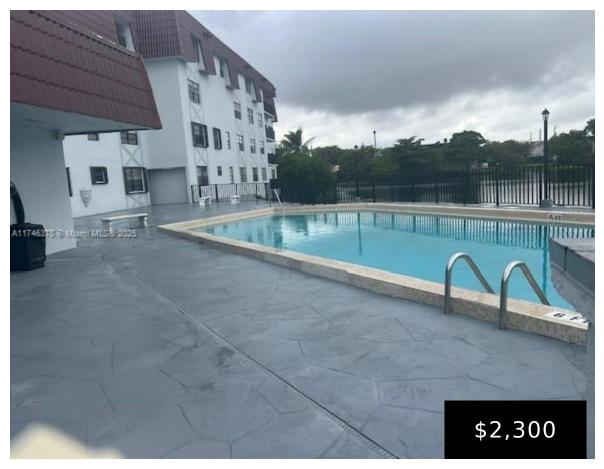

## 1335 68TH ST, HIALEAH, FL, 33014

https://igorpresman.com

GREAT RENTAL UNIT IN HIALEAH...... Excellent apartment great location 2-bedroom 1-bathroom, condominium has a beautiful pool, and a view of a lake from the rooms. Rent includes water, hot-water, sewer, garbage and trash. it is located in the heart of Hialeah, it's close to the Westland Mall, restaurants and more.

## **Amenities & Features**

**Features:** First Floor Entry **Security Features:** Key Card Entry, Complex

Fenced

Amenities: Microwave, Refrigerator, Wall

Oven

Waterfront available: No

AttachedGarageYN: No

PoolPrivateYN: No

CommunityFeatures: Pool, Laundry Facilities

CoolingYN: No

GarageYN: No

FireplaceYN: No