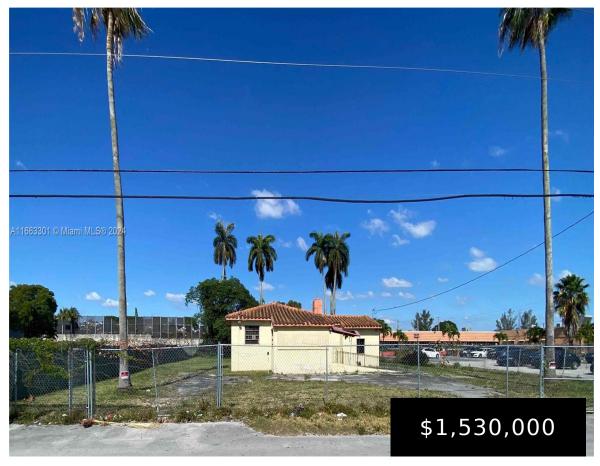

## 13400 ALEXANDRIA DR, OPA-LOCKA, FL, 33054

https://igorpresman.com

13400 Alexandria Dr, Opa-Locka, FL, 33054

Discover a promising development opportunity at 13400 Alexandria Dr, a 32,200 sqft lot zoned 4400/multifamily in the growing city of Opa Locka. With potential for over 20 residential units, this property invites a developer's imagination to create a vibrant community in a location that continues to see significant investment and growth. Ideally situated near key [...]