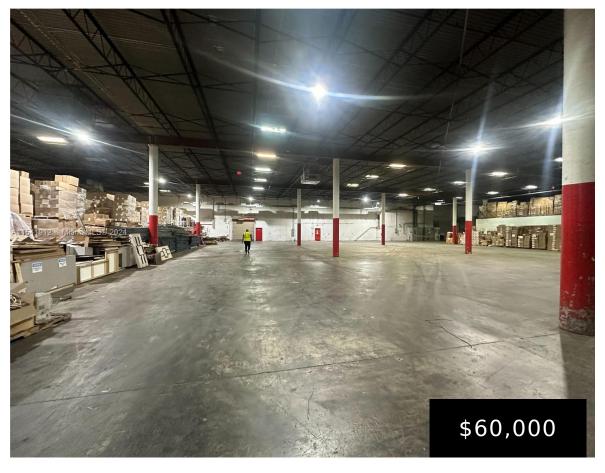

## 13449 42ND AVE, OPA-LOCKA, FL, 33054

https://igorpresman.com

13449 42nd Ave, Opa-Locka, FL, 33054

Commercial Sale

Industrial

Active

ce

×

Thriving Opa-Locka Location Available: 13449 NW 42nd Ave! Calling all businesses! Launch your venture or expand your reach in Opa-Locka's thriving commercial district. 13449 NW 42nd Ave presents a versatile space to fuel your business growth. Benefits: Strategic Accessibility: Seamless connectivity with major transportation routes for you and your clients. Adaptable Potential: Tailor the space [...]