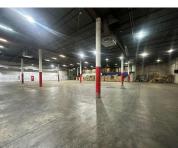

## 13449 42ND AVE, OPA-LOCKA, FL, 33054

https://igorpresman.com

13449 42nd Ave, Opa-Locka, FL, 33054

Commercial Sale

Industrial

Active

ce

×

Thriving Opa-Locka Location Available: 13449 NW 42nd Ave! Calling all businesses! Launch your venture or expand your reach in Opa-Locka's thriving commercial district. 13449 NW 42nd Ave presents a versatile space to fuel your business growth. Benefits: Strategic Accessibility: Seamless connectivity with major transportation routes for you and your clients. Adaptable Potential: Tailor the space [...]